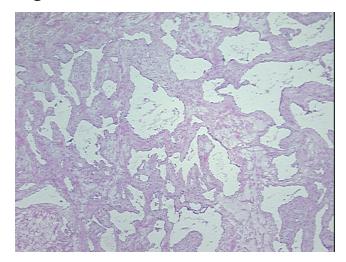

Sample Diagnosis (from Pathology Verification):

Hemangioma, cavernous

Hemangioma, cavernous

Normal: 0% Lesional: 0% Tumor: 85%

Tumor Hypo/Acellular

Stroma:

**Tumor Hypercellular** 0%

Stroma:

## **Product images:**

4x Image

20x Image