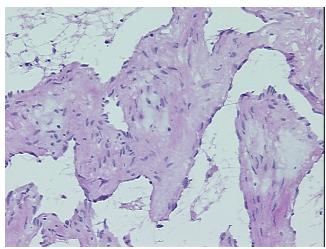

Sample Diagnosis (from Pathology Verification):

Hemangioma, cavernous

Hemangioma, cavernous

Normal: 0% Lesional: 0% Tumor: 85%

Tumor Hypo/Acellular

Stroma:

**Tumor Hypercellular** 0%

Stroma:

## **Product images:**

4x Image

20x Image