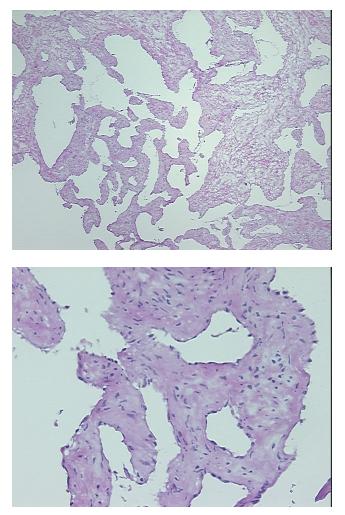

#### **Product data:**

| Product Type:                                           | Frozen Sections                        |
|---------------------------------------------------------|----------------------------------------|
| Disease State:                                          | Other Disease                          |
| Diagnosis Category:                                     | Benign Tumors                          |
| Tissue:                                                 | Liver                                  |
| Frozen Sample ID:                                       | FR00016BD0                             |
| Case ID:                                                | CI000005032                            |
| Tissue of Origin:                                       | Liver                                  |
| Site of Finding:                                        | Liver                                  |
| Appearance:                                             | т                                      |
| Sample Diagnosis (from<br>Pathology Verification):      | Hemangioma, cavernous                  |
| Normal:                                                 | 0%                                     |
| Lesional:                                               | 0%                                     |
| Tumor:                                                  | 100%                                   |
| Tumor Hypo/Acellular<br>Stroma:                         | 0%                                     |
| Tumor Hypercellular<br>Stroma:                          | 0%                                     |
| Necrosis:                                               | 0%                                     |
| CASE Diagnosis (from<br>medical center path<br>report): | Hemangioma, cavernous                  |
| Age:                                                    | 76                                     |
| Gender:                                                 | Female                                 |
| Race:                                                   | White or Caucasian                     |
| Storage:                                                | Store frozen tissue sections at -80°C. |

## **Product images:**

4x Image

20x Image

This product is to be used for laboratory only. Not for diagnostic or therapeutic use. ©2022 OriGene Technologies, Inc., 9620 Medical Center Drive, Ste 200, Rockville, MD 20850, US