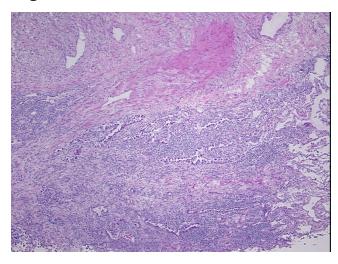

# **Product images:**

4x Image

20x Image

Appearance: T

Sample Diagnosis (from

Pathology Verification):

Adenocarcinoma of lung

Normal: 0%

Lesional: 50%

Tumor: 20%

Tumor Hypo/Acellular

notes from H&E review: contains chronic inflammation

CASE Diagnosis (from

medical center path

report):

Adenocarcinoma of lung

normal component consists of 70% alveoli, 20% bronchioles, 10% fibrovascular septae;