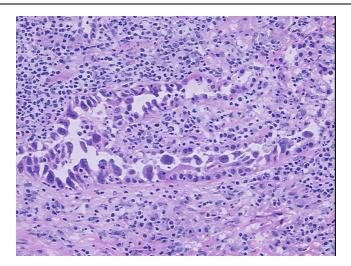

# **Product images:**

4x Image

20x Image

Appearance: T

Sample Diagnosis (from

Pathology Verification):

Adenocarcinoma of lung

Normal: 0%

Lesional: 50%

Tumor: 20%

Tumor Hypo/Acellular

notes from H&E review: contains chronic inflammation

CASE Diagnosis (from

medical center path

report):

Adenocarcinoma of lung

normal component consists of 70% alveoli, 20% bronchioles, 10% fibrovascular septae;