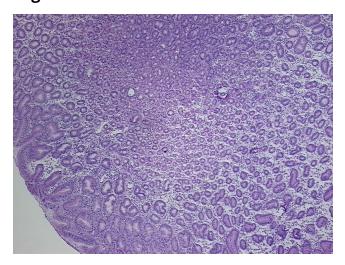

e Diagnosis (from Pathology Verification):

Gastritis, chronic

Normal: 0% Lesional: 100% 0% Tumor: 0%

Tumor Hypo/Acellular

Stroma:

0%

**Tumor Hypercellular** Stroma:

**Necrosis:** 

**Pathology Verification** notes from H&E review:

**CASE Diagnosis (from** 

medical center path

report):

Esophagitis, erosive

55% mucosa, 25% submucosa, 20% muscle

67 Age: Gender: Male

Store frozen tissue sections at -80°C. Storage:

OriGene Technologies, Inc. 9620 Medical Center Drive, Ste 200

CN: techsupport@origene.cn

Rockville, MD 20850, US Phone: +1-888-267-4436 https://www.origene.com techsupport@origene.com EU: info-de@origene.com



Stability:

All frozen tissue sections are stable for 1 year from date of purchase if stored at -80°C without repeated freeze/thaws.

## **Product images:**



4x Image



20x Image