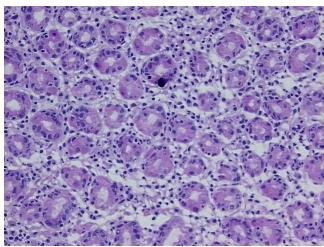

(from Pathology Verification):

Gastritis, chronic

Normal: 0% Lesional: 100% 0% Tumor: 0%

Tumor Hypo/Acellular

Stroma:

0%

**Tumor Hypercellular** Stroma:

**Necrosis:** 

**Pathology Verification** notes from H&E review:

**CASE Diagnosis (from** 

medical center path

report):

Esophagitis, erosive

55% mucosa, 25% submucosa, 20% muscle

67 Age: Gender: Male

Store frozen tissue sections at -80°C. Storage:

OriGene Technologies, Inc. 9620 Medical Center Drive, Ste 200

CN: techsupport@origene.cn

Rockville, MD 20850, US Phone: +1-888-267-4436 https://www.origene.com techsupport@origene.com EU: info-de@origene.com



Stability:

All frozen tissue sections are stable for 1 year from date of purchase if stored at -80°C without repeated freeze/thaws.

## **Product images:**



4x Image



20x Image