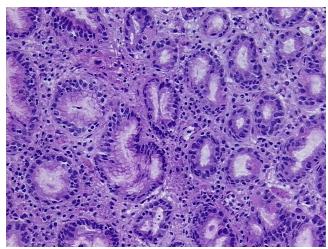

rom Pathology Verification):

Gastritis, chronic

0% Normal: Lesional: 100% 0% Tumor: 0%

Tumor Hypo/Acellular

Stroma:

0%

**Tumor Hypercellular** Stroma:

**Necrosis:** 

**Pathology Verification** 

notes from H&E review:

35% mucosa, 25% submucosa, 40% muscle

**CASE Diagnosis (from** medical center path

report):

Esophagitis, erosive

67 Age: Gender: Male

Store frozen tissue sections at -80°C. Storage:



OriGene Technologies, Inc. 9620 Medical Center Drive, Ste 200

CN: techsupport@origene.cn

Rockville, MD 20850, US Phone: +1-888-267-4436 https://www.origene.com techsupport@origene.com EU: info-de@origene.com



Stability:

All frozen tissue sections are stable for 1 year from date of purchase if stored at -80°C without repeated freeze/thaws.

## **Product images:**



4x Image



20x Image