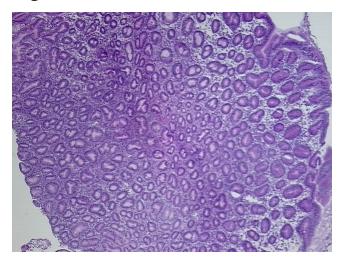

Diagnosis (from Pathology Verification):

Gastritis, chronic

0% Normal: Lesional: 100% 0% Tumor: 0%

Tumor Hypo/Acellular

Stroma:

0%

**Tumor Hypercellular** Stroma:

**Necrosis:** 

**Pathology Verification** 

notes from H&E review:

35% mucosa, 25% submucosa, 40% muscle

**CASE Diagnosis (from** medical center path

report):

Esophagitis, erosive

67 Age: Gender: Male

Store frozen tissue sections at -80°C. Storage:



OriGene Technologies, Inc. 9620 Medical Center Drive, Ste 200

CN: techsupport@origene.cn

Rockville, MD 20850, US Phone: +1-888-267-4436 https://www.origene.com techsupport@origene.com EU: info-de@origene.com



Stability:

All frozen tissue sections are stable for 1 year from date of purchase if stored at -80°C without repeated freeze/thaws.

## **Product images:**



4x Image



20x Image