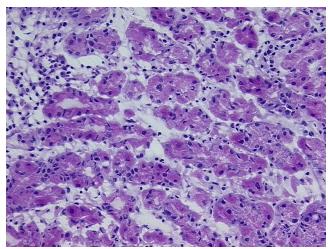

## **Product images:**

4x Image

20x Image

Appearance:

Sample Diagnosis (from Pathology Verification):

Gastritis, chronic

Normal: 0% Lesional: 100% 0% Tumor: 0%

Tumor Hypo/Acellular

Stroma:

0%

**Tumor Hypercellular** Stroma: