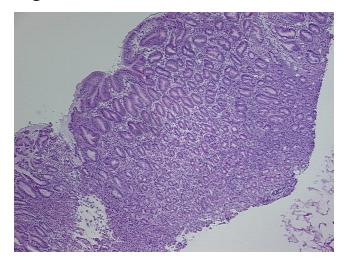

## **Product images:**

4x Image

20x Image

Appearance:

Sample Diagnosis (from Pathology Verification):

Gastritis, chronic

Normal: 0% Lesional: 100% 0% Tumor: 0%

Tumor Hypo/Acellular

Stroma:

0%

**Tumor Hypercellular** Stroma: