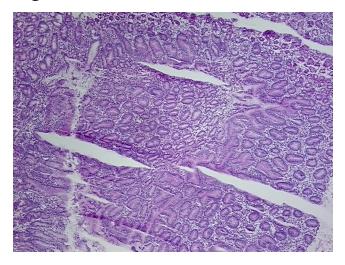

ample Diagnosis (from Pathology Verification):

Gastritis, chronic

Normal: 0% Lesional: 100% 0% Tumor: 0%

Tumor Hypo/Acellular

Stroma:

**Tumor Hypercellular** 0%

Stroma:

**Necrosis:** 

**Pathology Verification** notes from H&E review: 100% mucosa, 0% submucosa, 0% muscle

**CASE Diagnosis (from** medical center path

report):

Esophagitis, erosive

67 Age: Gender: Male

Store frozen tissue sections at -80°C. Storage:

OriGene Technologies, Inc. 9620 Medical Center Drive, Ste 200

CN: techsupport@origene.cn

Rockville, MD 20850, US Phone: +1-888-267-4436 https://www.origene.com techsupport@origene.com EU: info-de@origene.com



Stability:

All frozen tissue sections are stable for 1 year from date of purchase if stored at -80°C without repeated freeze/thaws.

## **Product images:**



4x Image



20x Image