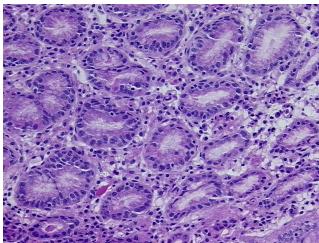

sis (from Pathology Verification):

Gastritis, chronic

Normal: 0% Lesional: 100% 0% Tumor: 0%

Tumor Hypo/Acellular

Stroma:

**Tumor Hypercellular** 0%

Stroma:

**Necrosis:** 

**Pathology Verification** notes from H&E review: 100% mucosa, 0% submucosa, 0% muscle

**CASE Diagnosis (from** medical center path

report):

Esophagitis, erosive

67 Age: Gender: Male

Store frozen tissue sections at -80°C. Storage:

OriGene Technologies, Inc. 9620 Medical Center Drive, Ste 200

CN: techsupport@origene.cn

Rockville, MD 20850, US Phone: +1-888-267-4436 https://www.origene.com techsupport@origene.com EU: info-de@origene.com



Stability:

All frozen tissue sections are stable for 1 year from date of purchase if stored at -80°C without repeated freeze/thaws.

## **Product images:**



4x Image



20x Image