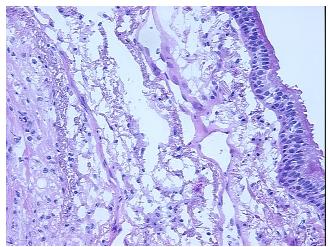

s (from** 

medical center path

report):

Adenocarcinoma of lung

5% bronchiolar epithelium 95% fibrosis with chronic inflammation

64 Age:

Gender: Male

Race: Black or African American



OriGene Technologies, Inc. 9620 Medical Center Drive, Ste 200

CN: techsupport@origene.cn

Rockville, MD 20850, US Phone: +1-888-267-4436 https://www.origene.com techsupport@origene.com EU: info-de@origene.com

Tumor Grade: AJCC G2: Moderately differentiated

Minimum Stage

Grouping:

ΙB

T (Extent of Primary

Tumor):

T2

N (Lymph node

N0

metastasis):

M (Distant metastasis): M0

**Storage:** Store frozen tissue sections at -80°C.

Stability: All frozen tissue sections are stable for 1 year from date of purchase if stored at -80°C

without repeated freeze/thaws.

## **Product images:**



4x Image



20x Image