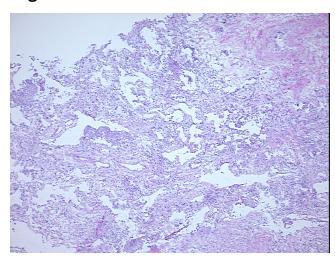

**Pathology Verification** 90% alveoli, 5% bronchioles, 5% fibrovascular septa; lung with interstitial fibrosis and chronic notes from H&E review: inflammation

**CASE Diagnosis (from** medical center path

## **Product images:**

4x Image

20x Image