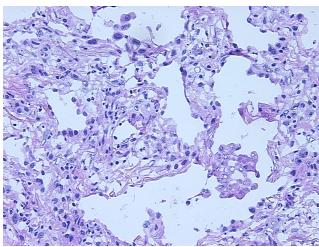

**Pathology Verification** 90% alveoli, 5% bronchioles, 5% fibrovascular septa; lung with interstitial fibrosis and chronic notes from H&E review: inflammation

**CASE Diagnosis (from** medical center path

## **Product images:**

4x Image

20x Image