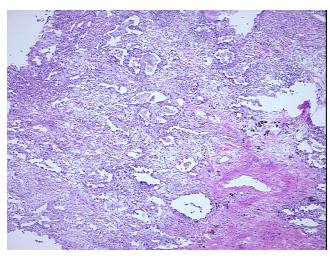

Pathology Verification notes from H&E review:

90% alveoli, 5% bronchioles, 5% fibrovascular septa; lung with interstitial fibrosis and chronic inflammation

CASE Diagnosis (from medical center path

report):

## **Product images:**

4x Image

20x Image