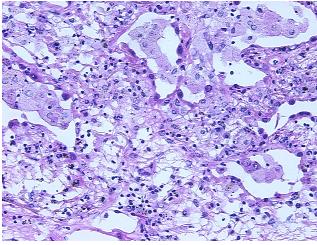

Pathology Verification notes from H&E review:

90% alveoli, 5% bronchioles, 5% fibrovascular septa; lung with interstitial fibrosis and chronic inflammation

CASE Diagnosis (from medical center path

report):

## **Product images:**

4x Image

20x Image