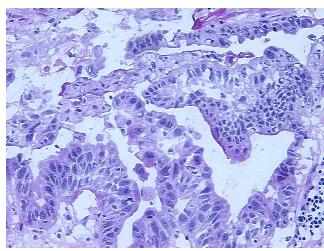

## **Product images:**

4x Image

20x Image

Sample Diagnosis (from Pathology Verification):

Adenocarcinoma of lung

Normal: 0%
Lesional: 80%
Tumor: 20%
Tumor Hypo/Acellular 0%

Stroma:

on onia.

Tumor Hypercellular 0%

Stroma:

Necrosis: 0%

Pathology Verification 80% non-neoplastic lesional component consist of fibrosis and chronic inflammation around

notes from H&E review: bronchiole

CASE Diagnosis (from medical center path

report):

Adenocarcinoma of lung