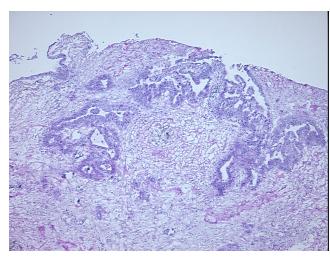

## **Product images:**

4x Image

20x Image

Sample Diagnosis (from Pathology Verification):

Adenocarcinoma of lung

Normal: 0%
Lesional: 80%
Tumor: 20%
Tumor Hypo/Acellular 0%

Stroma:

on onia.

Tumor Hypercellular 0%

Stroma:

Necrosis: 0%

Pathology Verification 80% non-neoplastic lesional component consist of fibrosis and chronic inflammation around

notes from H&E review: bronchiole

CASE Diagnosis (from medical center path

report):

Adenocarcinoma of lung