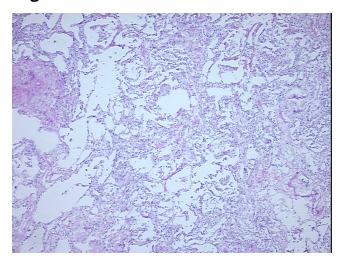

# **Product images:**

4x Image

20x Image

Sample Diagnosis (from Pathology Verification):

**Fibrosis** 

0% Normal: Lesional: 100% 0% Tumor: 0%

Tumor Hypo/Acellular

Stroma:

0%

**Tumor Hypercellular** Stroma:

**Necrosis:** 

**Pathology Verification** 90% alveoli, 0% bronchi/bronchiole, 10% fibrovascular tissue; contains patchy interstitial notes from H&E review: fibrosis

**CASE Diagnosis (from** 

medical center path report):