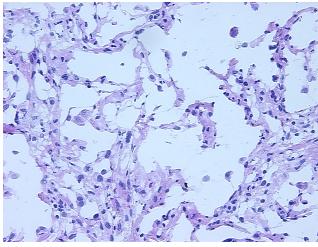

# **Product images:**

4x Image

20x Image

Sample Diagnosis (from Pathology Verification):

**Fibrosis** 

0% Normal: Lesional: 100% 0% Tumor: 0%

Tumor Hypo/Acellular

Stroma:

0%

**Tumor Hypercellular** Stroma:

**Necrosis:** 

**Pathology Verification** 90% alveoli, 0% bronchi/bronchiole, 10% fibrovascular tissue; contains patchy interstitial notes from H&E review: fibrosis

**CASE Diagnosis (from** 

medical center path report):