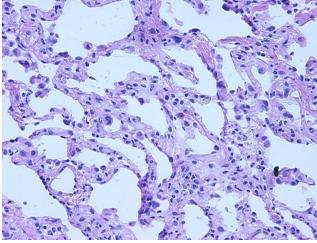

## **Product images:**

4x Image

20x Image

Sample Diagnosis (from

Pathology Verification):

**Fibrosis** 

0% Normal: Lesional: 100% 0% Tumor: 0%

Tumor Hypo/Acellular Stroma:

0%

**Tumor Hypercellular** Stroma:

**Necrosis:** 

**Pathology Verification** notes from H&E review:

**CASE Diagnosis (from** 

medical center path

report):

Adenocarcinoma of lung

80% alveoli, 0% bronchi/bronchiole, 20% fibrovascular tissue; contains interstitial fibrosis