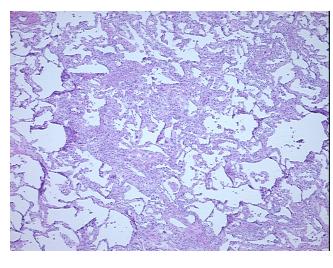

## **Product images:**

4x Image

20x Image

Sample Diagnosis (from

Pathology Verification):

**Fibrosis** 

0% Normal: Lesional: 100% 0% Tumor: 0%

Tumor Hypo/Acellular Stroma:

0%

**Tumor Hypercellular** Stroma:

**Necrosis:** 

**Pathology Verification** notes from H&E review:

**CASE Diagnosis (from** 

medical center path

report):

Adenocarcinoma of lung

80% alveoli, 0% bronchi/bronchiole, 20% fibrovascular tissue; contains interstitial fibrosis