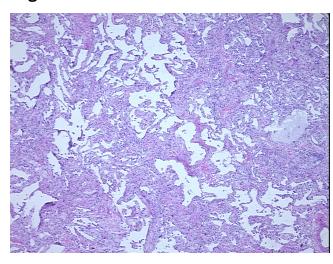

# **Product images:**

4x Image

20x Image

**Pathology Verification** notes from H&E review: 65% alveoli, 5% bronchi/bronchiole, 30% fibrovascular tissue; contains interstitial fibrosis

**CASE Diagnosis (from** medical center path

report):

Adenocarcinoma of lung

Sample Diagnosis (from Pathology Verification):

**Fibrosis** 

0%

0% Normal: Lesional: 100% 0% Tumor: 0%

Tumor Hypo/Acellular Stroma:

**Tumor Hypercellular** 

Stroma:

**Necrosis:** 