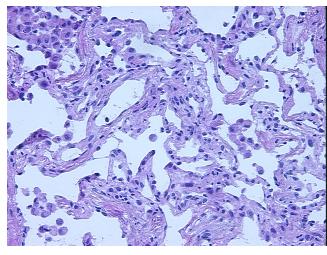

# **Product images:**

4x Image

20x Image

**Pathology Verification** notes from H&E review: 65% alveoli, 5% bronchi/bronchiole, 30% fibrovascular tissue; contains interstitial fibrosis

**CASE Diagnosis (from** medical center path

report):

Adenocarcinoma of lung

Sample Diagnosis (from Pathology Verification):

**Fibrosis** 

0%

0% Normal: Lesional: 100% 0% Tumor: 0%

Tumor Hypo/Acellular Stroma:

**Tumor Hypercellular** 

Stroma:

**Necrosis:** 