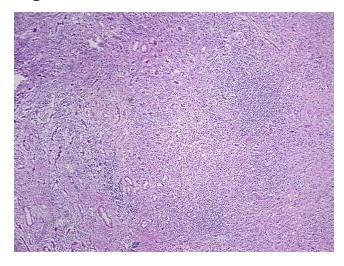

logy Verification** 5% cortex, 95% medulla

32

notes from H&E review:

**CASE Diagnosis (from** 

medical center path report):

Age:

Gender: Female

Race: Not reported OriGene Technologies, Inc.

9620 Medical Center Drive, Ste 200 Rockville, MD 20850, US Phone: +1-888-267-4436 https://www.origene.com techsupport@origene.com EU: info-de@origene.com CN: techsupport@origene.cn





**Diagnostic Test Results:** PAS ~ Periodic acid-Schiff stain,Reported as Performed or Reviewed; Von Kossa,Reported as

Performed or Reviewed; Hale colloidal iron stain, Reported as Performed or Reviewed

**Storage:** Store frozen tissue sections at -80°C.

Stability: All frozen tissue sections are stable for 1 year from date of purchase if stored at -80°C

without repeated freeze/thaws.

## **Product images:**



4x Image



20x Image