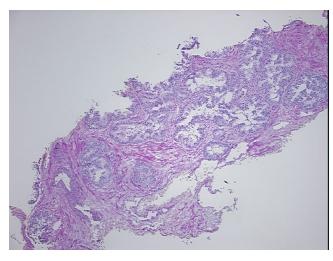

um, 45% fibromuscular stroma

Pathology Verification notes from H&E review:

...

CASE Diagnosis (from medical center path

report):

Adenocarcinoma of prostate

Age: 66
Gender: Male

Race: Not reported

**OriGene Technologies, Inc.** 9620 Medical Center Drive, Ste 200

CN: techsupport@origene.cn

Rockville, MD 20850, US Phone: +1-888-267-4436 https://www.origene.com techsupport@origene.com EU: info-de@origene.com



**Tumor Grade:** Gleason Score: 3+4=7/10

Minimum Stage

Grouping:

Ш

T (Extent of Primary

Tumor):

T2c

N (Lymph node

NX

metastasis):

M (Distant metastasis): MX

**Storage:** Store frozen tissue sections at -80°C.

Stability: All frozen tissue sections are stable for 1 year from date of purchase if stored at -80°C

without repeated freeze/thaws.

## **Product images:**



4x Image



20x Image