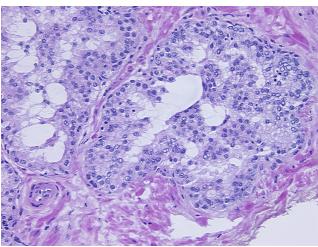

omuscular stroma

Pathology Verification notes from H&E review:

...

CASE Diagnosis (from medical center path

report):

Adenocarcinoma of prostate

Age: 66
Gender: Male

Race: Not reported

**OriGene Technologies, Inc.** 9620 Medical Center Drive, Ste 200

CN: techsupport@origene.cn

Rockville, MD 20850, US Phone: +1-888-267-4436 https://www.origene.com techsupport@origene.com EU: info-de@origene.com



**Tumor Grade:** Gleason Score: 3+4=7/10

Minimum Stage

Grouping:

Ш

T (Extent of Primary

Tumor):

T2c

N (Lymph node

NX

metastasis):

M (Distant metastasis): MX

**Storage:** Store frozen tissue sections at -80°C.

Stability: All frozen tissue sections are stable for 1 year from date of purchase if stored at -80°C

without repeated freeze/thaws.

## **Product images:**



4x Image



20x Image