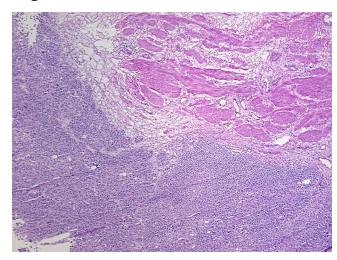

## **Product images:**

4x Image

20x Image

Т Appearance:

Sample Diagnosis (from

Pathology Verification):

Carcinoma of ureter, transitional cell

40% Normal: Lesional: 0% 60% Tumor:

Tumor Hypo/Acellular

Stroma:

0%

**Tumor Hypercellular** 

Stroma:

0%

0% **Necrosis:** 

**CASE Diagnosis (from** 

medical center path

report):

Carcinoma of ureter, transitional cell