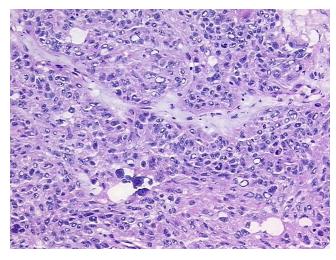

## **Product images:**

4x Image

20x Image

Т Appearance:

Sample Diagnosis (from

Pathology Verification):

Carcinoma of ureter, transitional cell

40% Normal: Lesional: 0% 60% Tumor:

Tumor Hypo/Acellular

Stroma:

0%

**Tumor Hypercellular** 

Stroma:

0%

0% **Necrosis:** 

**CASE Diagnosis (from** 

medical center path

report):

Carcinoma of ureter, transitional cell