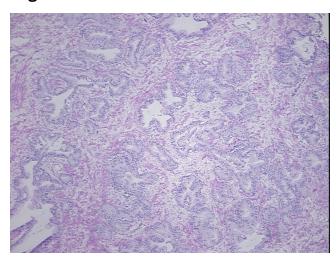

fication** 

notes from H&E review:

70% epithelium, 30% fibromuscular stroma

**CASE Diagnosis (from** medical center path

report):

Adenocarcinoma of prostate

55 Age: Gender: Male

Not reported Race:

OriGene Technologies, Inc. 9620 Medical Center Drive, Ste 200

CN: techsupport@origene.cn

Rockville, MD 20850, US Phone: +1-888-267-4436 https://www.origene.com techsupport@origene.com EU: info-de@origene.com



**Tumor Grade:** Gleason Score: 3+4=7/10

Minimum Stage

**Grouping:** 

Ш

T (Extent of Primary

Tumor):

T2b

N (Lymph node

N0

metastasis):

M (Distant metastasis): MX

Storage:

Store frozen tissue sections at -80°C.

Stability:

All frozen tissue sections are stable for 1 year from date of purchase if stored at -80°C

without repeated freeze/thaws.

## **Product images:**



4x Image



20x Image