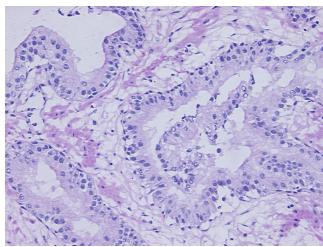

notes from H&E review:

70% epithelium, 30% fibromuscular stroma

**CASE Diagnosis (from** medical center path

report):

Adenocarcinoma of prostate

55 Age: Gender: Male

Not reported Race:

OriGene Technologies, Inc. 9620 Medical Center Drive, Ste 200

CN: techsupport@origene.cn

Rockville, MD 20850, US Phone: +1-888-267-4436 https://www.origene.com techsupport@origene.com EU: info-de@origene.com



**Tumor Grade:** Gleason Score: 3+4=7/10

Minimum Stage

**Grouping:** 

Ш

T (Extent of Primary

Tumor):

T2b

N (Lymph node

N0

metastasis):

M (Distant metastasis): MX

Storage:

Store frozen tissue sections at -80°C.

Stability:

All frozen tissue sections are stable for 1 year from date of purchase if stored at -80°C

without repeated freeze/thaws.

## **Product images:**



4x Image



20x Image