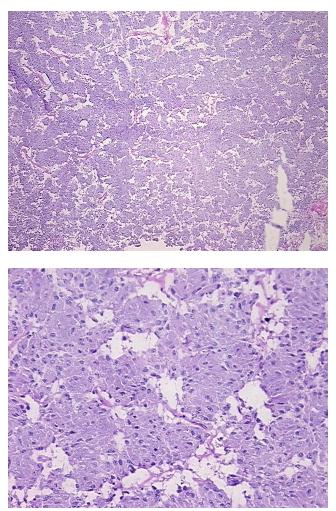

## **Product images:**

4x Image

20x Image

This product is to be used for laboratory only. Not for diagnostic or therapeutic use. ©2022 OriGene Technologies, Inc., 9620 Medical Center Drive, Ste 200, Rockville, MD 20850, US

## **Product data:**

Race:

**Product Type: Frozen Sections Disease State:** Other Disease **Benign Tumors Diagnosis Category:** Tissue: Adrenal gland Frozen Sample ID: FR00008144 CI000000492 Case ID: **Tissue of Origin:** Adrenal gland Site of Finding: Adrenal gland Т Appearance: Sample Diagnosis (from Pheochromocytoma Pathology Verification): 0% Normal: Lesional: 0% 90% Tumor: Tumor Hypo/Acellular 10% Stroma: **Tumor Hypercellular** 0% Stroma: 0% Necrosis: **Pathology Verification** Tumor Stroma (Hypo/Acellular): Fibrosis notes from H&E review: CASE Diagnosis (from Pheochromocytoma medical center path report): 57 Age: Gender: Male