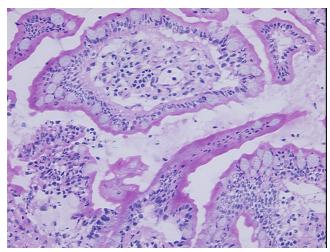

cation):

Within normal limits

 Normal:
 100%

 Lesional:
 0%

 Tumor:
 0%

Tumor Hypo/Acellular

Stroma:

0%

**Tumor Hypercellular** 

Stroma:

0%

Necrosis: 09

Pathology Verification notes from H&E review:

45% mucosa, 50% submucosa, 5% muscle

CASE Diagnosis (from medical center path

report):

Fat necrosis

Age: 56
Gender: Male

Race: Not reported



**OriGene Technologies, Inc.** 9620 Medical Center Drive, Ste 200

CN: techsupport@origene.cn

Rockville, MD 20850, US Phone: +1-888-267-4436 https://www.origene.com techsupport@origene.com EU: info-de@origene.com



**Storage:** Store frozen tissue sections at -80°C.

Stability: All frozen tissue sections are stable for 1 year from date of purchase if stored at -80°C

without repeated freeze/thaws.

## **Product images:**



4x Image



20x Image