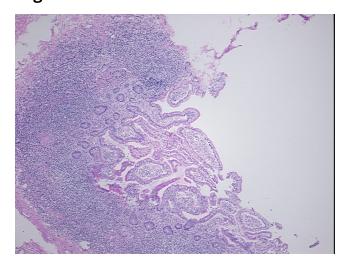

ology Verification):

Within normal limits

 Normal:
 100%

 Lesional:
 0%

 Tumor:
 0%

Tumor Hypo/Acellular

Stroma:

0%

**Tumor Hypercellular** 

Stroma:

0%

Necrosis: 09

Pathology Verification notes from H&E review:

45% mucosa, 50% submucosa, 5% muscle

CASE Diagnosis (from medical center path

report):

Fat necrosis

Age: 56
Gender: Male

Race: Not reported



**OriGene Technologies, Inc.** 9620 Medical Center Drive, Ste 200

CN: techsupport@origene.cn

Rockville, MD 20850, US Phone: +1-888-267-4436 https://www.origene.com techsupport@origene.com EU: info-de@origene.com



**Storage:** Store frozen tissue sections at -80°C.

Stability: All frozen tissue sections are stable for 1 year from date of purchase if stored at -80°C

without repeated freeze/thaws.

## **Product images:**



4x Image



20x Image