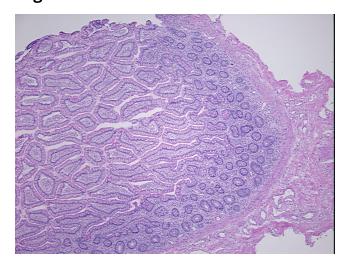

## **Product images:**

4x Image

20x Image

Appearance:

Sample Diagnosis (from Pathology Verification):

Within normal limits

Normal: 100% Lesional: 0% 0% Tumor:

Tumor Hypo/Acellular

Stroma:

0%

**Tumor Hypercellular** 

Stroma:

0%

**Necrosis:** 

**Pathology Verification** notes from H&E review: 80% mucosa, 15% submucosa, 5% muscle

**CASE Diagnosis (from** 

medical center path

report):

Fat necrosis