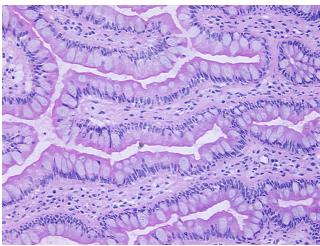

## **Product images:**

4x Image

20x Image

Appearance:

Sample Diagnosis (from Pathology Verification):

Within normal limits

Normal: 100% Lesional: 0% 0% Tumor:

Tumor Hypo/Acellular

Stroma:

0%

**Tumor Hypercellular** 

Stroma:

0%

**Necrosis:** 

**Pathology Verification** notes from H&E review: 80% mucosa, 15% submucosa, 5% muscle

**CASE Diagnosis (from** 

medical center path

report):

Fat necrosis