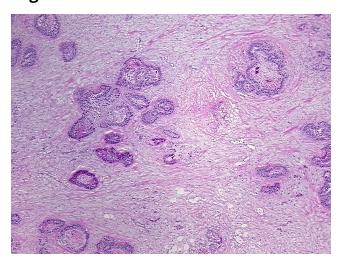

E review:

CASE Diagnosis (from

medical center path

report):

Adenocarcinoma of colon

Tumor Stroma (Cellular): Desmoplastic reaction

**Age:** 67

**Gender:** Female

Race: Not reported



**OriGene Technologies, Inc.** 9620 Medical Center Drive, Ste 200

CN: techsupport@origene.cn

Rockville, MD 20850, US Phone: +1-888-267-4436 https://www.origene.com techsupport@origene.com EU: info-de@origene.com



**Tumor Grade:** AJCC G2: Moderately differentiated

Minimum Stage

IIIB

Grouping:

T (Extent of Primary

Tumor):

T3

N (Lymph node metastasis):

N1

M (Distant metastasis): MX

**Storage:** Store frozen tissue sections at -80°C.

Stability: All frozen tissue sections are stable for 1 year from date of purchase if stored at -80°C

without repeated freeze/thaws.

## **Product images:**



4x Image



20x Image