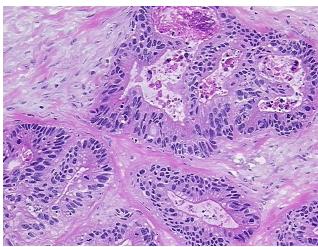

ASE Diagnosis (from

medical center path

report):

Adenocarcinoma of colon

Tumor Stroma (Cellular): Desmoplastic reaction

**Age:** 67

**Gender:** Female

Race: Not reported



**OriGene Technologies, Inc.** 9620 Medical Center Drive, Ste 200

CN: techsupport@origene.cn

Rockville, MD 20850, US Phone: +1-888-267-4436 https://www.origene.com techsupport@origene.com EU: info-de@origene.com



**Tumor Grade:** AJCC G2: Moderately differentiated

Minimum Stage

IIIB

Grouping:

T (Extent of Primary

Tumor):

T3

N (Lymph node metastasis):

N1

M (Distant metastasis): MX

**Storage:** Store frozen tissue sections at -80°C.

Stability: All frozen tissue sections are stable for 1 year from date of purchase if stored at -80°C

without repeated freeze/thaws.

## **Product images:**



4x Image



20x Image