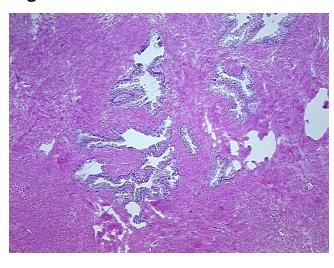

H&E review:

Non Tumor Structures: 40% Epithelium, 60% Fibromuscular stroma

CASE Diagnosis (from medical center path

report):

Adenocarcinoma of prostate

Age: 62 Gender: Male

Race: Not reported



**OriGene Technologies, Inc.** 9620 Medical Center Drive, Ste 200

CN: techsupport@origene.cn

Rockville, MD 20850, US Phone: +1-888-267-4436 https://www.origene.com techsupport@origene.com EU: info-de@origene.com



**Tumor Grade:** Gleason Score: 3+3=6/10

Minimum Stage

**Grouping:** 

Ш

T (Extent of Primary

Tumor):

T2c

N (Lymph node metastasis):

N0

M (Distant metastasis):

MX

Storage:

Store frozen tissue sections at -80°C.

Stability:

All frozen tissue sections are stable for 1 year from date of purchase if stored at -80°C

without repeated freeze/thaws.

## **Product images:**



4x Image



20x Image