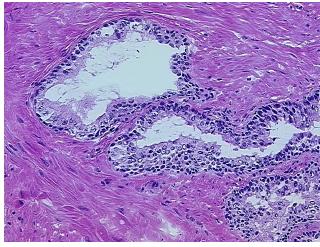

Non Tumor Structures: 40% Epithelium, 60% Fibromuscular stroma

CASE Diagnosis (from medical center path

report):

Adenocarcinoma of prostate

Age: 62 Gender: Male

Race: Not reported



**OriGene Technologies, Inc.** 9620 Medical Center Drive, Ste 200

CN: techsupport@origene.cn

Rockville, MD 20850, US Phone: +1-888-267-4436 https://www.origene.com techsupport@origene.com EU: info-de@origene.com



**Tumor Grade:** Gleason Score: 3+3=6/10

Minimum Stage

**Grouping:** 

Ш

T (Extent of Primary

Tumor):

T2c

N (Lymph node metastasis):

N0

M (Distant metastasis):

MX

Storage:

Store frozen tissue sections at -80°C.

Stability:

All frozen tissue sections are stable for 1 year from date of purchase if stored at -80°C

without repeated freeze/thaws.

## **Product images:**



4x Image



20x Image