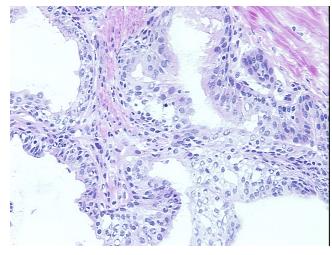

static intraepithelial neoplasia

present (involves 10% of epithelium)

**CASE Diagnosis (from** medical center path

report):

Adenocarcinoma of prostate

62 Age: Gender: Male

Not reported Race:



OriGene Technologies, Inc. 9620 Medical Center Drive, Ste 200

CN: techsupport@origene.cn

Rockville, MD 20850, US Phone: +1-888-267-4436 https://www.origene.com techsupport@origene.com EU: info-de@origene.com



**Tumor Grade:** Gleason Score: 3+3=6/10

Minimum Stage

Grouping:

Ш

T (Extent of Primary

Tumor):

T2c

N (Lymph node

N0

metastasis):

M (Distant metastasis): MX

Storage: Store frozen tissue sections at -80°C.

Stability: All frozen tissue sections are stable for 1 year from date of purchase if stored at -80°C

without repeated freeze/thaws.

## **Product images:**



4x Image



20x Image