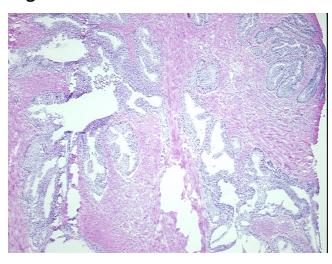

gh grade prostatic intraepithelial neoplasia

present (involves 10% of epithelium)

**CASE Diagnosis (from** medical center path

report):

Adenocarcinoma of prostate

62 Age: Gender: Male

Not reported Race:



OriGene Technologies, Inc. 9620 Medical Center Drive, Ste 200

CN: techsupport@origene.cn

Rockville, MD 20850, US Phone: +1-888-267-4436 https://www.origene.com techsupport@origene.com EU: info-de@origene.com



**Tumor Grade:** Gleason Score: 3+3=6/10

Minimum Stage

Grouping:

Ш

T (Extent of Primary

Tumor):

T2c

N (Lymph node

N0

metastasis):

M (Distant metastasis): MX

Storage: Store frozen tissue sections at -80°C.

Stability: All frozen tissue sections are stable for 1 year from date of purchase if stored at -80°C

without repeated freeze/thaws.

## **Product images:**



4x Image



20x Image