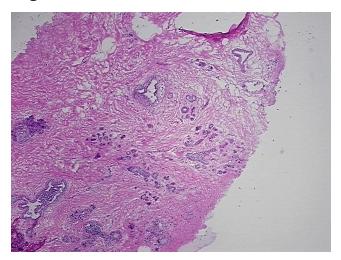

Site of Finding: **Breast** 

Appearance:

Sample Diagnosis (from Pathology Verification):

Ductal hyperplasia of breast, atypical

0% Normal:

Lesional: 100%

0% Tumor:

Tumor Hypo/Acellular

notes from H&E review:

Adenocarcinoma of breast, ductal

20% glandular epithelium, 65% fibrous stroma, 15% fat

**CASE Diagnosis (from** medical center path

report):

Age:

51

Gender: Female

## **Product images:**

4x Image

20x Image