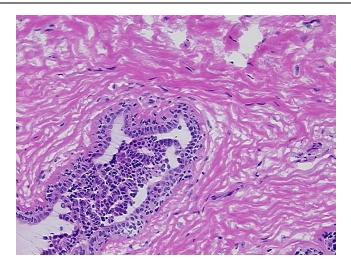

Site of Finding: **Breast** 

Appearance:

Sample Diagnosis (from Pathology Verification):

Ductal hyperplasia of breast, atypical

0% Normal:

Lesional: 100%

0% Tumor:

Tumor Hypo/Acellular

notes from H&E review:

Adenocarcinoma of breast, ductal

20% glandular epithelium, 65% fibrous stroma, 15% fat

**CASE Diagnosis (from** medical center path

report):

Age:

51

Gender: Female

## **Product images:**

4x Image

20x Image