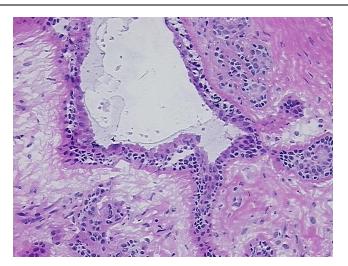

## **Product data:**

Product Type: Frozen Sections

Disease State: Other Disease

**Diagnosis Category:** Fibrocystic Breast

Tissue: Breast

Frozen Sample ID: FR0000805E

Case ID: C10000000487

Tissue of Origin: Breast
Site of Finding: Breast

Appearance: L

Sample Diagnosis (from Pathology Verification):

Fibrocystic breast disease

Normal: 0%

Lesional: 100% Tumor: 0%

Tumor Hypo/Acellular

Stroma:

0%

**Tumor Hypercellular** 

Stroma:

0%

Necrosis: 0%

Pathology Verification

notes from H&E review:

30% glandular epithelium, 50% fibrous stroma, 20% fat

CASE Diagnosis (from medical center path

## **Product images:**

4x Image

20x Image