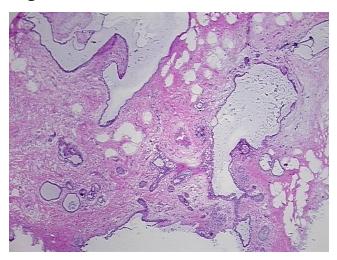

## **Product data:**

Product Type: Frozen Sections

Disease State: Other Disease

**Diagnosis Category:** Fibrocystic Breast

Tissue: Breast

Frozen Sample ID: FR0000805E

Case ID: C10000000487

Tissue of Origin: Breast
Site of Finding: Breast

Appearance: L

Sample Diagnosis (from Pathology Verification):

Fibrocystic breast disease

Normal: 0%

Lesional: 100% Tumor: 0%

Tumor Hypo/Acellular

Stroma:

0%

**Tumor Hypercellular** 

Stroma:

0%

Necrosis: 0%

Pathology Verification

notes from H&E review:

30% glandular epithelium, 50% fibrous stroma, 20% fat

CASE Diagnosis (from medical center path

## **Product images:**

4x Image

20x Image