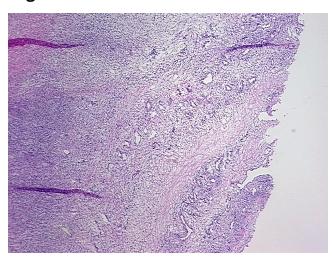

## **Product images:**

4x Image

20x Image

## **Product data:**

**Product Type:** Frozen Sections

Disease State: Normal
Diagnosis Category: Normal
Tissue: Ovary

**Frozen Sample ID:** FR00007FF4 **Case ID:** C10000000486

Tissue of Origin: Ovary
Site of Finding: Ovary
Appearance: R

Sample Diagnosis (from Pathology Verification):

Within normal limits

Normal: 100%
Lesional: 0%
Tumor: 0%
Tumor Hypo/Acellular 0%

Tumor Hypo/Acellular

Stroma:

Tumor Hypercellular 0%

Stroma:

Necrosis: 0%

Pathology Verification notes from H&E review:

Non Tumor Structures: 80% Ovarian stroma, 20% Hilar vessels

CASE Diagnosis (from medical center path

report):

Adenocarcinoma of endometrium, endometrioid, squamous features, focal