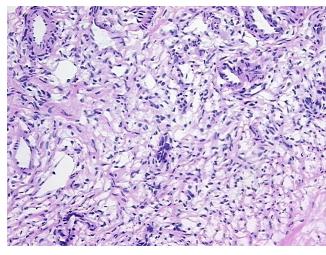

## **Product images:**

4x Image

20x Image

## **Product data:**

**Product Type:** Frozen Sections

Disease State: Normal
Diagnosis Category: Normal
Tissue: Ovary

**Frozen Sample ID:** FR00007FF4 **Case ID:** C10000000486

Tissue of Origin: Ovary
Site of Finding: Ovary
Appearance: R

Sample Diagnosis (from Pathology Verification):

Within normal limits

Normal: 100%
Lesional: 0%
Tumor: 0%
Tumor Hypo/Acellular 0%

Tumor Hypo/Acellular

Stroma:

Tumor Hypercellular 0%

Stroma:

Necrosis: 0%

Pathology Verification notes from H&E review:

Non Tumor Structures: 80% Ovarian stroma, 20% Hilar vessels

CASE Diagnosis (from medical center path

report):

Adenocarcinoma of endometrium, endometrioid, squamous features, focal