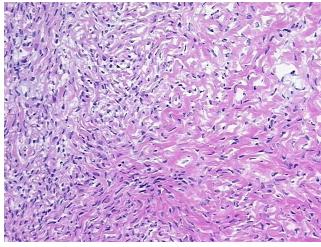

## **Product images:**

4x Image

20x Image

## **Product data:**

**Product Type:** Frozen Sections

Disease State: Normal
Diagnosis Category: Normal
Tissue: Ovary

 Frozen Sample ID:
 FR00007FF2

 Case ID:
 CI0000000486

Tissue of Origin: Ovary
Site of Finding: Ovary
Appearance: R

Pathology Verification notes from H&E review:

Non Tumor Structures: 85% Ovarian stroma, 15% Hilar vessels

CASE Diagnosis (from medical center path

report):

Adenocarcinoma of endometrium, endometrioid, squamous features, focal