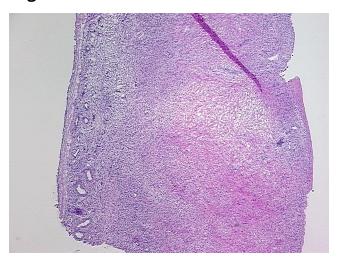

## **Product images:**

4x Image

20x Image

## **Product data:**

**Product Type:** Frozen Sections

Disease State: Normal
Diagnosis Category: Normal
Tissue: Ovary

 Frozen Sample ID:
 FR00007FF2

 Case ID:
 CI0000000486

Tissue of Origin: Ovary
Site of Finding: Ovary
Appearance: R

Pathology Verification notes from H&E review:

Non Tumor Structures: 85% Ovarian stroma, 15% Hilar vessels

CASE Diagnosis (from medical center path

report):

Adenocarcinoma of endometrium, endometrioid, squamous features, focal