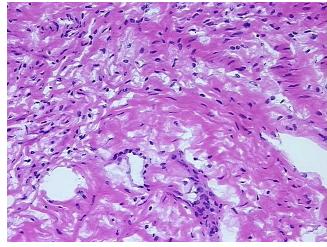

:** Transformation Zone absent

CASE Diagnosis (from medical center path

report):

Adenocarcinoma of ovary, papillary serous

**Age:** 71

**Gender:** Female

Race: Not reported



**OriGene Technologies, Inc.** 9620 Medical Center Drive, Ste 200

CN: techsupport@origene.cn

Rockville, MD 20850, US Phone: +1-888-267-4436 https://www.origene.com techsupport@origene.com EU: info-de@origene.com



**Tumor Grade:** FIGO G3: Poorly differentiated

Minimum Stage

Grouping:

IIIC

T (Extent of Primary

Tumor):

T3c

N (Lymph node

NX

metastasis):

M (Distant metastasis): MX

**Storage:** Store frozen tissue sections at -80°C.

Stability: All frozen tissue sections are stable for 1 year from date of purchase if stored at -80°C

without repeated freeze/thaws.

## **Product images:**



4x Image



20x Image