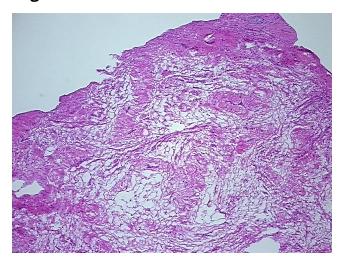

m H&E review:** Transformation Zone absent

CASE Diagnosis (from medical center path

report):

Adenocarcinoma of ovary, papillary serous

**Age:** 71

**Gender:** Female

Race: Not reported



**OriGene Technologies, Inc.** 9620 Medical Center Drive, Ste 200

CN: techsupport@origene.cn

Rockville, MD 20850, US Phone: +1-888-267-4436 https://www.origene.com techsupport@origene.com EU: info-de@origene.com



**Tumor Grade:** FIGO G3: Poorly differentiated

Minimum Stage

Grouping:

IIIC

T (Extent of Primary

Tumor):

T3c

N (Lymph node

NX

metastasis):

M (Distant metastasis): MX

**Storage:** Store frozen tissue sections at -80°C.

Stability: All frozen tissue sections are stable for 1 year from date of purchase if stored at -80°C

without repeated freeze/thaws.

## **Product images:**



4x Image



20x Image