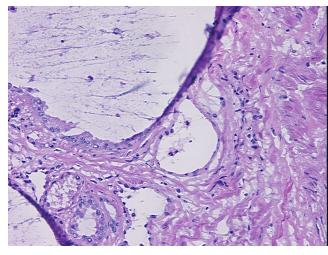

n** notes from H&E review:

**CASE Diagnosis (from** medical center path

report):

Adenocarcinoma of prostate

15% epithelium, 85% fibromuscular stroma

56 Age: Gender: Male

Race: Not reported

OriGene Technologies, Inc. 9620 Medical Center Drive, Ste 200

CN: techsupport@origene.cn

Rockville, MD 20850, US Phone: +1-888-267-4436 https://www.origene.com techsupport@origene.com EU: info-de@origene.com



**Tumor Grade:** Gleason Score: 3+4=7/10

Minimum Stage

Grouping:

Ш

T (Extent of Primary

Tumor):

T2b

N (Lymph node

N0

metastasis):

M (Distant metastasis): MX

**Storage:** Store frozen tissue sections at -80°C.

Stability: All frozen tissue sections are stable for 1 year from date of purchase if stored at -80°C

without repeated freeze/thaws.

## **Product images:**



4x Image



20x Image