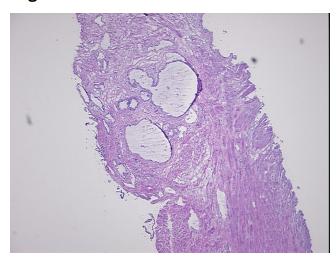

Verification** notes from H&E review:

**CASE Diagnosis (from** medical center path

report):

Adenocarcinoma of prostate

15% epithelium, 85% fibromuscular stroma

56 Age: Gender: Male

Race: Not reported

OriGene Technologies, Inc. 9620 Medical Center Drive, Ste 200

CN: techsupport@origene.cn

Rockville, MD 20850, US Phone: +1-888-267-4436 https://www.origene.com techsupport@origene.com EU: info-de@origene.com



**Tumor Grade:** Gleason Score: 3+4=7/10

Minimum Stage

Grouping:

Ш

T (Extent of Primary

Tumor):

T2b

N (Lymph node

N0

metastasis):

M (Distant metastasis): MX

**Storage:** Store frozen tissue sections at -80°C.

Stability: All frozen tissue sections are stable for 1 year from date of purchase if stored at -80°C

without repeated freeze/thaws.

## **Product images:**



4x Image



20x Image