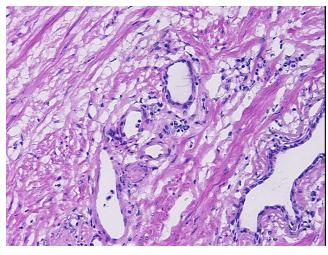

CASE Diagnosis (from** medical center path

report):

Adenocarcinoma of prostate

35% epithelium, 65% fibromuscular stroma; focal chronic inflammation

56 Age: Gender: Male

Race: Not reported



OriGene Technologies, Inc. 9620 Medical Center Drive, Ste 200

CN: techsupport@origene.cn

Rockville, MD 20850, US Phone: +1-888-267-4436 https://www.origene.com techsupport@origene.com EU: info-de@origene.com



**Tumor Grade:** Gleason Score: 3+4=7/10

Minimum Stage

Grouping:

Ш

T (Extent of Primary

Tumor):

T2b

N (Lymph node

N0

metastasis):

M (Distant metastasis): MX

**Storage:** Store frozen tissue sections at -80°C.

Stability: All frozen tissue sections are stable for 1 year from date of purchase if stored at -80°C

without repeated freeze/thaws.

## **Product images:**



4x Image



20x Image