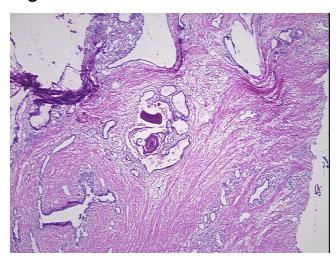

review:

**CASE Diagnosis (from** medical center path

report):

Adenocarcinoma of prostate

35% epithelium, 65% fibromuscular stroma; focal chronic inflammation

56 Age: Gender: Male

Race: Not reported



OriGene Technologies, Inc. 9620 Medical Center Drive, Ste 200

CN: techsupport@origene.cn

Rockville, MD 20850, US Phone: +1-888-267-4436 https://www.origene.com techsupport@origene.com EU: info-de@origene.com



**Tumor Grade:** Gleason Score: 3+4=7/10

Minimum Stage

Grouping:

Ш

T (Extent of Primary

Tumor):

T2b

N (Lymph node

N0

metastasis):

M (Distant metastasis): MX

**Storage:** Store frozen tissue sections at -80°C.

Stability: All frozen tissue sections are stable for 1 year from date of purchase if stored at -80°C

without repeated freeze/thaws.

## **Product images:**



4x Image



20x Image