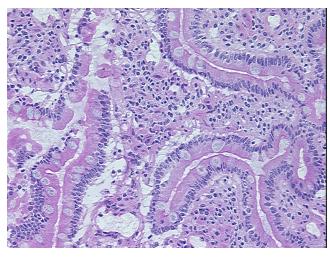

00% mucosa, 0% submucosa and muscle

CASE Diagnosis (from medical center path

report):

Adenocarcinoma of pancreas, ductal

**Age:** 69

**Gender:** Female

Race: Not reported



**OriGene Technologies, Inc.** 9620 Medical Center Drive, Ste 200

CN: techsupport@origene.cn

Rockville, MD 20850, US Phone: +1-888-267-4436 https://www.origene.com techsupport@origene.com EU: info-de@origene.com



**Tumor Grade:** AJCC G2: Moderately differentiated

Minimum Stage

IIB

Grouping:

T (Extent of Primary

Tumor):

Т3

N (Lymph node

N1

metastasis):

M (Distant metastasis): MX

**Storage:** Store frozen tissue sections at -80°C.

Stability: All frozen tissue sections are stable for 1 year from date of purchase if stored at -80°C

without repeated freeze/thaws.

## **Product images:**



4x Image



20x Image