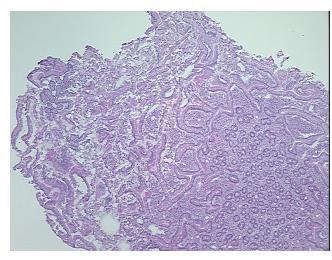

E review:

100% mucosa, 0% submucosa and muscle

CASE Diagnosis (from medical center path

report):

Adenocarcinoma of pancreas, ductal

**Age:** 69

**Gender:** Female

Race: Not reported



**OriGene Technologies, Inc.** 9620 Medical Center Drive, Ste 200

CN: techsupport@origene.cn

Rockville, MD 20850, US Phone: +1-888-267-4436 https://www.origene.com techsupport@origene.com EU: info-de@origene.com



**Tumor Grade:** AJCC G2: Moderately differentiated

Minimum Stage

IIB

Grouping:

T (Extent of Primary

Tumor):

Т3

N (Lymph node

N1

metastasis):

M (Distant metastasis): MX

**Storage:** Store frozen tissue sections at -80°C.

Stability: All frozen tissue sections are stable for 1 year from date of purchase if stored at -80°C

without repeated freeze/thaws.

## **Product images:**



4x Image



20x Image