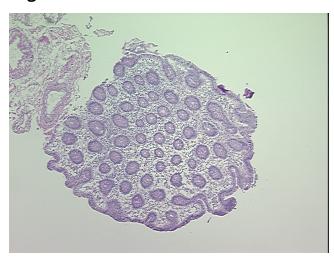

fication

notes from H&E review:

CASE Diagnosis (from medical center path

report):

**Age:** 73

**Gender:** Female

Race: Not reported

OriGene Technologies, Inc.

9620 Medical Center Drive, Ste 200 Rockville, MD 20850, US Phone: +1-888-267-4436 https://www.origene.com techsupport@origene.com EU: info-de@origene.com CN: techsupport@origene.cn



20% mucosa, 80% submucosa and muscle



Tumor Grade: Not Reported

Minimum Stage

**Not Reported** 

Grouping:

T (Extent of Primary

Tumor):

Not Reported

N (Lymph node

Not Reported

metastasis):

M (Distant metastasis): Not Reported

**Storage:** Store frozen tissue sections at -80°C.

Stability: All frozen tissue sections are stable for 1 year from date of purchase if stored at -80°C

without repeated freeze/thaws.

## **Product images:**



4x Image



20x Image