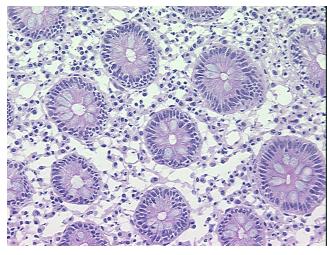

tes from H&E review:

CASE Diagnosis (from medical center path

report):

**Age:** 73

**Gender:** Female

Race: Not reported

OriGene Technologies, Inc.

9620 Medical Center Drive, Ste 200 Rockville, MD 20850, US Phone: +1-888-267-4436 https://www.origene.com techsupport@origene.com EU: info-de@origene.com CN: techsupport@origene.cn



20% mucosa, 80% submucosa and muscle



Tumor Grade: Not Reported

Minimum Stage

**Not Reported** 

Grouping:

T (Extent of Primary

Tumor):

Not Reported

N (Lymph node

Not Reported

metastasis):

M (Distant metastasis): Not Reported

**Storage:** Store frozen tissue sections at -80°C.

Stability: All frozen tissue sections are stable for 1 year from date of purchase if stored at -80°C

without repeated freeze/thaws.

## **Product images:**



4x Image



20x Image