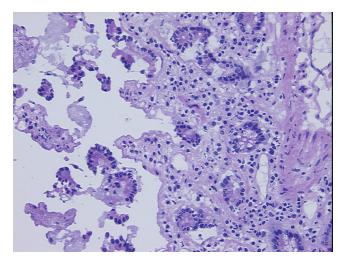

Within normal limits

Normal: 100% Lesional: 0% 0% Tumor:

Tumor Hypo/Acellular

Stroma:

0%

**Tumor Hypercellular** 

Stroma:

0%

**Necrosis:** 

**Pathology Verification** 

notes from H&E review:

80% mucosa, 20% submucosa, 0% muscle

**CASE Diagnosis (from** medical center path

report):

Pancreatitis, chronic

37 Age: Gender: Male

Race: Not reported



OriGene Technologies, Inc. 9620 Medical Center Drive, Ste 200

CN: techsupport@origene.cn

Rockville, MD 20850, US Phone: +1-888-267-4436 https://www.origene.com techsupport@origene.com EU: info-de@origene.com



**Storage:** Store frozen tissue sections at -80°C.

Stability: All frozen tissue sections are stable for 1 year from date of purchase if stored at -80°C

without repeated freeze/thaws.

## **Product images:**



4x Image



20x Image