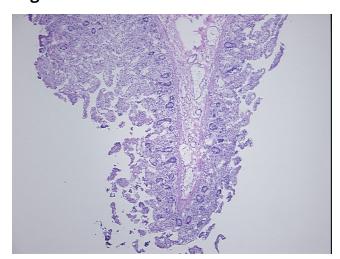

ification):

Within normal limits

Normal: 100% Lesional: 0% 0% Tumor:

Tumor Hypo/Acellular

Stroma:

0%

**Tumor Hypercellular** 

Stroma:

0%

**Necrosis:** 

**Pathology Verification** 

notes from H&E review:

80% mucosa, 20% submucosa, 0% muscle

**CASE Diagnosis (from** medical center path

report):

Pancreatitis, chronic

37 Age: Gender: Male

Race: Not reported



OriGene Technologies, Inc. 9620 Medical Center Drive, Ste 200

CN: techsupport@origene.cn

Rockville, MD 20850, US Phone: +1-888-267-4436 https://www.origene.com techsupport@origene.com EU: info-de@origene.com



**Storage:** Store frozen tissue sections at -80°C.

Stability: All frozen tissue sections are stable for 1 year from date of purchase if stored at -80°C

without repeated freeze/thaws.

## **Product images:**



4x Image



20x Image