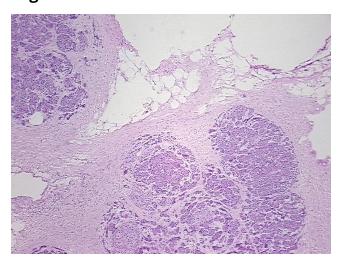

80% Normal: Lesional: 20%

0% Tumor:

Tumor Hypo/Acellular

Stroma:

0%

**Tumor Hypercellular** 

Stroma:

0%

**Necrosis:** 

**Pathology Verification** 

notes from H&E review:

normal: 80% exocrine epithelium, 15% endocrine epithelium, 5% ducts

**CASE Diagnosis (from** medical center path

report):

Pancreatitis, chronic

37 Age:

Gender: Male

Not reported Race:



OriGene Technologies, Inc. 9620 Medical Center Drive, Ste 200

CN: techsupport@origene.cn

Rockville, MD 20850, US Phone: +1-888-267-4436 https://www.origene.com techsupport@origene.com EU: info-de@origene.com



**Storage:** Store frozen tissue sections at -80°C.

Stability: All frozen tissue sections are stable for 1 year from date of purchase if stored at -80°C

without repeated freeze/thaws.

## **Product images:**



4x Image



20x Image