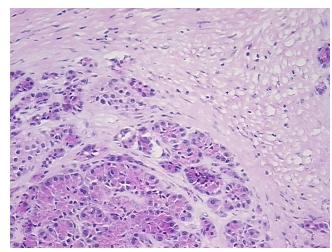

: Lesional: 20%

0% Tumor:

Tumor Hypo/Acellular

Stroma:

0%

**Tumor Hypercellular** 

Stroma:

0%

**Necrosis:** 

**Pathology Verification** 

notes from H&E review:

normal: 80% exocrine epithelium, 15% endocrine epithelium, 5% ducts

**CASE Diagnosis (from** medical center path

report):

Pancreatitis, chronic

37 Age:

Gender: Male

Not reported Race:



OriGene Technologies, Inc. 9620 Medical Center Drive, Ste 200

CN: techsupport@origene.cn

Rockville, MD 20850, US Phone: +1-888-267-4436 https://www.origene.com techsupport@origene.com EU: info-de@origene.com



**Storage:** Store frozen tissue sections at -80°C.

Stability: All frozen tissue sections are stable for 1 year from date of purchase if stored at -80°C

without repeated freeze/thaws.

## **Product images:**



4x Image



20x Image