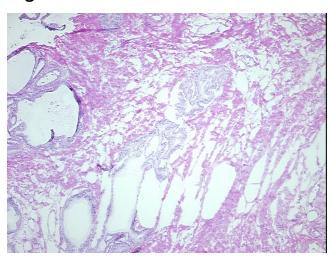

## **Product images:**

4x Image

20x Image

Appearance:

Sample Diagnosis (from Pathology Verification):

Within normal limits

100% Normal: Lesional: 0% 0% Tumor:

Tumor Hypo/Acellular

Stroma:

**Tumor Hypercellular** 

Stroma:

0%

0%

0% **Necrosis:** 

**Pathology Verification** notes from H&E review:

**CASE Diagnosis (from** medical center path

report):

Adenocarcinoma of prostate

30% epithelium, 70% fibromuscular tissue