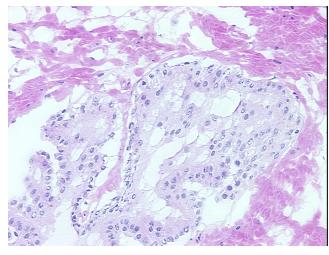

## **Product images:**

4x Image

20x Image

Appearance:

Sample Diagnosis (from Pathology Verification):

Within normal limits

100% Normal: Lesional: 0% 0% Tumor:

Tumor Hypo/Acellular

Stroma:

**Tumor Hypercellular** 

Stroma:

0%

0%

0% **Necrosis:** 

**Pathology Verification** notes from H&E review:

**CASE Diagnosis (from** medical center path

report):

Adenocarcinoma of prostate

30% epithelium, 70% fibromuscular tissue