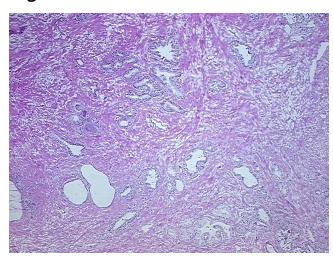

om H&E review:

Non Tumor Structures: 40% Epithelium, 60% Fibromuscular stroma

CASE Diagnosis (from medical center path

report):

Adenocarcinoma of prostate

Age: 62 Gender: Male

Race: Not reported



**OriGene Technologies, Inc.** 9620 Medical Center Drive, Ste 200

CN: techsupport@origene.cn

Rockville, MD 20850, US Phone: +1-888-267-4436 https://www.origene.com techsupport@origene.com EU: info-de@origene.com



**Tumor Grade:** Gleason Score: 3+3=6/10

Minimum Stage

Grouping:

Ш

T (Extent of Primary

Tumor):

T2c

N (Lymph node

metastasis):

N0

M (Distant metastasis): MX

**Storage:** Store frozen tissue sections at -80°C.

Stability: All frozen tissue sections are stable for 1 year from date of purchase if stored at -80°C

without repeated freeze/thaws.

## **Product images:**



4x Image



20x Image