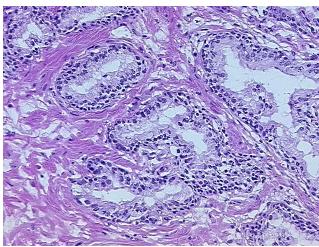

w:

Non Tumor Structures: 40% Epithelium, 60% Fibromuscular stroma

CASE Diagnosis (from medical center path

report):

Adenocarcinoma of prostate

Age: 62 Gender: Male

Race: Not reported



**OriGene Technologies, Inc.** 9620 Medical Center Drive, Ste 200

CN: techsupport@origene.cn

Rockville, MD 20850, US Phone: +1-888-267-4436 https://www.origene.com techsupport@origene.com EU: info-de@origene.com



**Tumor Grade:** Gleason Score: 3+3=6/10

Minimum Stage

Grouping:

Ш

T (Extent of Primary

Tumor):

T2c

N (Lymph node

metastasis):

N0

M (Distant metastasis): MX

**Storage:** Store frozen tissue sections at -80°C.

Stability: All frozen tissue sections are stable for 1 year from date of purchase if stored at -80°C

without repeated freeze/thaws.

## **Product images:**



4x Image



20x Image