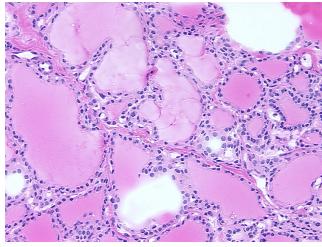

review:

80% thyroid follicles, 20% fibrovascular stroma/septae

CASE Diagnosis (from medical center path

report):

Carcinoma of thyroid, papillary

**Age:** 30

**Gender:** Female

Race: White or Caucasian



**OriGene Technologies, Inc.** 9620 Medical Center Drive, Ste 200

CN: techsupport@origene.cn

Rockville, MD 20850, US Phone: +1-888-267-4436 https://www.origene.com techsupport@origene.com EU: info-de@origene.com



Tumor Grade: Not Reported

Minimum Stage

Grouping:

T (Extent of Primary

Tumor):

T1

N (Lymph node

NX

metastasis):

M (Distant metastasis): MX

**Storage:** Store frozen tissue sections at -80°C.

Stability: All frozen tissue sections are stable for 1 year from date of purchase if stored at -80°C

without repeated freeze/thaws.

## **Product images:**



4x Image



20x Image