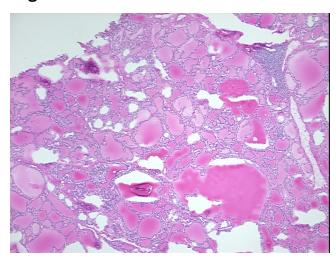

es from H&E review:

80% thyroid follicles, 20% fibrovascular stroma/septae

CASE Diagnosis (from medical center path

report):

Carcinoma of thyroid, papillary

**Age:** 30

**Gender:** Female

Race: White or Caucasian



**OriGene Technologies, Inc.** 9620 Medical Center Drive, Ste 200

CN: techsupport@origene.cn

Rockville, MD 20850, US Phone: +1-888-267-4436 https://www.origene.com techsupport@origene.com EU: info-de@origene.com



Tumor Grade: Not Reported

Minimum Stage

Grouping:

T (Extent of Primary

Tumor):

T1

N (Lymph node

NX

metastasis):

M (Distant metastasis): MX

**Storage:** Store frozen tissue sections at -80°C.

Stability: All frozen tissue sections are stable for 1 year from date of purchase if stored at -80°C

without repeated freeze/thaws.

## **Product images:**



4x Image



20x Image