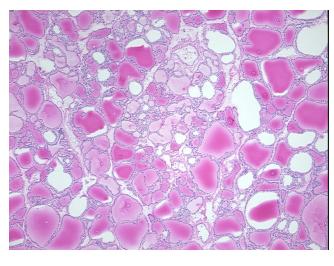

medical center path

report):

Carcinoma of thyroid, papillary

90% thyroid follicles, 10% fibrovascular stroma/septae; contains chronic inflammation

**Age:** 30

**Gender:** Female

Race: White or Caucasian



**OriGene Technologies, Inc.** 9620 Medical Center Drive, Ste 200

CN: techsupport@origene.cn

Rockville, MD 20850, US Phone: +1-888-267-4436 https://www.origene.com techsupport@origene.com EU: info-de@origene.com



Tumor Grade: Not Reported

Minimum Stage

Grouping:

T (Extent of Primary

Tumor):

T1

N (Lymph node metastasis):

NX

M (Distant metastasis):

MX

Storage:

Store frozen tissue sections at -80°C.

Stability:

All frozen tissue sections are stable for 1 year from date of purchase if stored at -80  $^{\circ}$ C

without repeated freeze/thaws.

## **Product images:**



4x Image



20x Image