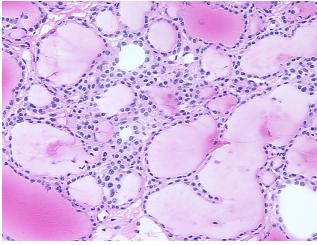

ter path

report):

Carcinoma of thyroid, papillary

90% thyroid follicles, 10% fibrovascular stroma/septae; contains chronic inflammation

**Age:** 30

**Gender:** Female

Race: White or Caucasian



**OriGene Technologies, Inc.** 9620 Medical Center Drive, Ste 200

CN: techsupport@origene.cn

Rockville, MD 20850, US Phone: +1-888-267-4436 https://www.origene.com techsupport@origene.com EU: info-de@origene.com



Tumor Grade: Not Reported

Minimum Stage

Grouping:

T (Extent of Primary

Tumor):

T1

N (Lymph node metastasis):

NX

M (Distant metastasis):

MX

Storage:

Store frozen tissue sections at -80°C.

Stability:

All frozen tissue sections are stable for 1 year from date of purchase if stored at -80  $^{\circ}$ C

without repeated freeze/thaws.

## **Product images:**



4x Image



20x Image