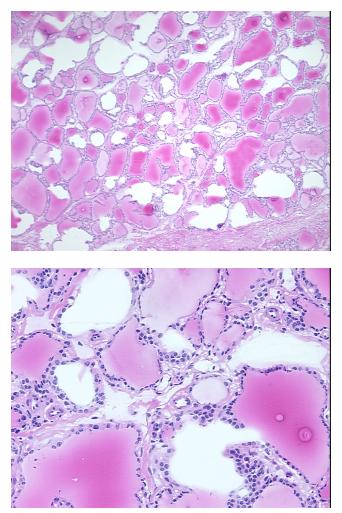

| Product Type:                                           | Frozen Sections                                        |
|---------------------------------------------------------|--------------------------------------------------------|
| Disease State:                                          | Normal                                                 |
| Diagnosis Category:                                     | Normal                                                 |
| Tissue:                                                 | Thyroid gland                                          |
| Frozen Sample ID:                                       | FR00007DDA                                             |
| Case ID:                                                | CI000000473                                            |
| Tissue of Origin:                                       | Thyroid gland                                          |
| Site of Finding:                                        | Thyroid gland                                          |
| Appearance:                                             | R                                                      |
| Sample Diagnosis (from<br>Pathology Verification):      | Within normal limits                                   |
| Normal:                                                 | 100%                                                   |
| Lesional:                                               | 0%                                                     |
| Tumor:                                                  | 0%                                                     |
| Tumor Hypo/Acellular<br>Stroma:                         | 0%                                                     |
| Tumor Hypercellular<br>Stroma:                          | 0%                                                     |
| Necrosis:                                               | 0%                                                     |
| Pathology Verification<br>notes from H&E review:        | 85% thyroid follicles, 15% fibrovascular stroma/septae |
| CASE Diagnosis (from<br>medical center path<br>report): | Carcinoma of thyroid, papillary                        |
| Age:                                                    | 30                                                     |
| Gender:                                                 | Female                                                 |
| Race:                                                   | White or Caucasian                                     |

## **Product images:**

4x Image

20x Image

This product is to be used for laboratory only. Not for diagnostic or therapeutic use. ©2022 OriGene Technologies, Inc., 9620 Medical Center Drive, Ste 200, Rockville, MD 20850, US