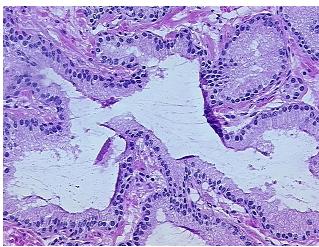

## **Product images:**

4x Image

20x Image

Tissue of Origin: Prostate
Site of Finding: Prostate

Appearance: L

Sample Diagnosis (from Pathology Verification):

Hyperplasia of prostate

Normal: 0%
Lesional: 100%
Tumor: 0%

Tumor Hypo/Acellular

Stroma:

0%