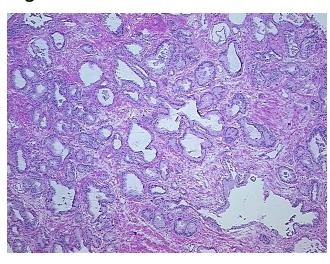

## **Product images:**

4x Image

20x Image

Tissue of Origin: Prostate
Site of Finding: Prostate

Appearance: L

Sample Diagnosis (from Pathology Verification):

Hyperplasia of prostate

Normal: 0%
Lesional: 100%
Tumor: 0%

Tumor Hypo/Acellular

Stroma:

0%