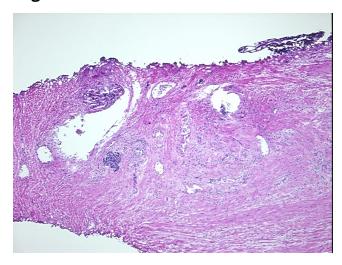

Hyperplasia of prostate

 Normal:
 0%

 Lesional:
 100%

 Tumor:
 0%

Tumor Hypo/Acellular

Stroma:

0%

Tumor Hypercellular Stroma:

\_\_\_\_\_

0%

Necrosis: 0%

Pathology Verification

notes from H&E review:

CASE Diagnosis (from medical center path

report):

Hyperplasia of prostate

5% epithelium, 95% fibromuscular stroma

Age: 74
Gender: Male

Race: Not reported

**OriGene Technologies, Inc.** 9620 Medical Center Drive, Ste 200

CN: techsupport@origene.cn

Rockville, MD 20850, US Phone: +1-888-267-4436 https://www.origene.com techsupport@origene.com EU: info-de@origene.com



**Storage:** Store frozen tissue sections at -80°C.

Stability: All frozen tissue sections are stable for 1 year from date of purchase if stored at -80°C

without repeated freeze/thaws.

## **Product images:**



4x Image



20x Image