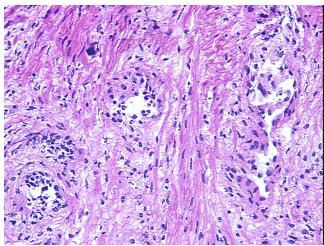

of prostate

 Normal:
 0%

 Lesional:
 100%

 Tumor:
 0%

Tumor Hypo/Acellular

Stroma:

0%

Tumor Hypercellular Stroma:

\_\_\_\_\_

0%

Necrosis: 0%

Pathology Verification

notes from H&E review:

CASE Diagnosis (from medical center path

report):

Hyperplasia of prostate

5% epithelium, 95% fibromuscular stroma

Age: 74
Gender: Male

Race: Not reported

**OriGene Technologies, Inc.** 9620 Medical Center Drive, Ste 200

CN: techsupport@origene.cn

Rockville, MD 20850, US Phone: +1-888-267-4436 https://www.origene.com techsupport@origene.com EU: info-de@origene.com



**Storage:** Store frozen tissue sections at -80°C.

Stability: All frozen tissue sections are stable for 1 year from date of purchase if stored at -80°C

without repeated freeze/thaws.

## **Product images:**



4x Image



20x Image