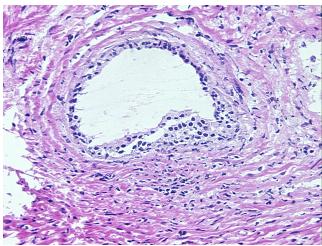

ia of prostate

 Normal:
 0%

 Lesional:
 100%

 Tumor:
 0%

Tumor Hypo/Acellular

Stroma:

0%

**Tumor Hypercellular** 

Stroma:

0%

Necrosis: 0%

Pathology Verification

notes from H&E review:

Hyperplasia of prostate

10% epithelium, 90% fibromuscular stroma

CASE Diagnosis (from medical center path

report):

Age:

74

Gender: Male

Race: Not reported

**OriGene Technologies, Inc.** 9620 Medical Center Drive, Ste 200

CN: techsupport@origene.cn

Rockville, MD 20850, US Phone: +1-888-267-4436 https://www.origene.com techsupport@origene.com EU: info-de@origene.com



**Storage:** Store frozen tissue sections at -80°C.

Stability: All frozen tissue sections are stable for 1 year from date of purchase if stored at -80°C

without repeated freeze/thaws.

## **Product images:**



4x Image



20x Image