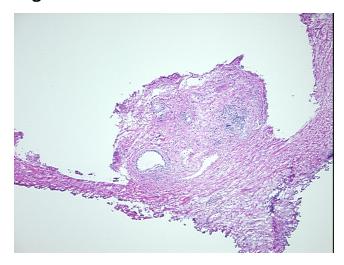

:

Hyperplasia of prostate

 Normal:
 0%

 Lesional:
 100%

 Tumor:
 0%

Tumor Hypo/Acellular

Stroma:

0%

**Tumor Hypercellular** 

Stroma:

0%

Necrosis: 0%

Pathology Verification

notes from H&E review:

Hyperplasia of prostate

10% epithelium, 90% fibromuscular stroma

CASE Diagnosis (from medical center path

report):

Age:

74

Gender: Male

Race: Not reported

**OriGene Technologies, Inc.** 9620 Medical Center Drive, Ste 200

CN: techsupport@origene.cn

Rockville, MD 20850, US Phone: +1-888-267-4436 https://www.origene.com techsupport@origene.com EU: info-de@origene.com



**Storage:** Store frozen tissue sections at -80°C.

Stability: All frozen tissue sections are stable for 1 year from date of purchase if stored at -80°C

without repeated freeze/thaws.

## **Product images:**



4x Image



20x Image