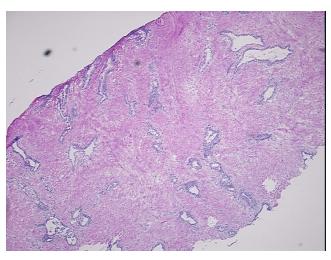

erification** 

notes from H&E review:

**CASE Diagnosis (from** medical center path

report):

Adenocarcinoma of prostate

15% epithelium, 85% fibromuscular stroma

69 Age: Gender: Male

Race: Not reported

OriGene Technologies, Inc. 9620 Medical Center Drive, Ste 200

CN: techsupport@origene.cn

Rockville, MD 20850, US Phone: +1-888-267-4436 https://www.origene.com techsupport@origene.com EU: info-de@origene.com



**Tumor Grade:** Gleason Score: 3+3=6/10

Minimum Stage

Grouping:

Ш

T (Extent of Primary

Tumor):

T2c

N (Lymph node

N0

metastasis):

M (Distant metastasis): MX

**Storage:** Store frozen tissue sections at -80°C.

Stability: All frozen tissue sections are stable for 1 year from date of purchase if stored at -80°C

without repeated freeze/thaws.

## **Product images:**



4x Image



20x Image