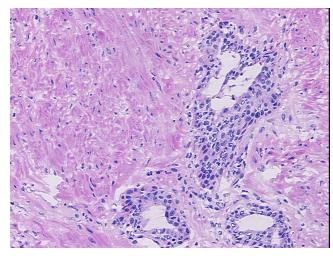

* 

notes from H&E review:

**CASE Diagnosis (from** medical center path

report):

Adenocarcinoma of prostate

15% epithelium, 85% fibromuscular stroma

69 Age: Gender: Male

Race: Not reported

OriGene Technologies, Inc. 9620 Medical Center Drive, Ste 200

CN: techsupport@origene.cn

Rockville, MD 20850, US Phone: +1-888-267-4436 https://www.origene.com techsupport@origene.com EU: info-de@origene.com



**Tumor Grade:** Gleason Score: 3+3=6/10

Minimum Stage

Grouping:

Ш

T (Extent of Primary

Tumor):

T2c

N (Lymph node

N0

metastasis):

M (Distant metastasis): MX

**Storage:** Store frozen tissue sections at -80°C.

Stability: All frozen tissue sections are stable for 1 year from date of purchase if stored at -80°C

without repeated freeze/thaws.

## **Product images:**



4x Image



20x Image