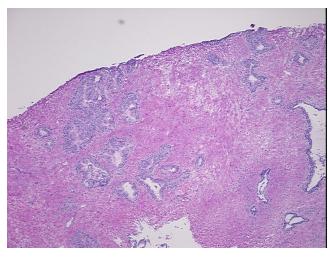

tion** 

notes from H&E review:

25% epithelium, 75% fibromuscular stroma

**CASE Diagnosis (from** medical center path

report):

Adenocarcinoma of prostate

69 Age: Gender: Male

Race: Not reported



OriGene Technologies, Inc. 9620 Medical Center Drive, Ste 200

CN: techsupport@origene.cn

Rockville, MD 20850, US Phone: +1-888-267-4436 https://www.origene.com techsupport@origene.com EU: info-de@origene.com



**Tumor Grade:** Gleason Score: 3+3=6/10

Minimum Stage

**Grouping:** 

Ш

T (Extent of Primary

Tumor):

T2c

N (Lymph node

N0

metastasis):

M (Distant metastasis): MX

**Storage:** Store frozen tissue sections at -80°C.

Stability: All frozen tissue sections are stable for 1 year from date of purchase if stored at -80°C

without repeated freeze/thaws.

## **Product images:**



4x Image



20x Image