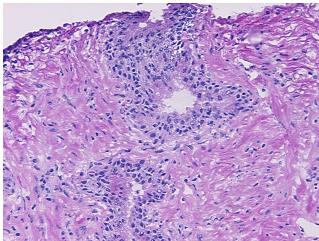

es from H&E review:

25% epithelium, 75% fibromuscular stroma

**CASE Diagnosis (from** medical center path

report):

Adenocarcinoma of prostate

69 Age: Gender: Male

Race: Not reported



OriGene Technologies, Inc. 9620 Medical Center Drive, Ste 200

CN: techsupport@origene.cn

Rockville, MD 20850, US Phone: +1-888-267-4436 https://www.origene.com techsupport@origene.com EU: info-de@origene.com



**Tumor Grade:** Gleason Score: 3+3=6/10

Minimum Stage

**Grouping:** 

Ш

T (Extent of Primary

Tumor):

T2c

N (Lymph node

N0

metastasis):

M (Distant metastasis): MX

**Storage:** Store frozen tissue sections at -80°C.

Stability: All frozen tissue sections are stable for 1 year from date of purchase if stored at -80°C

without repeated freeze/thaws.

## **Product images:**



4x Image



20x Image