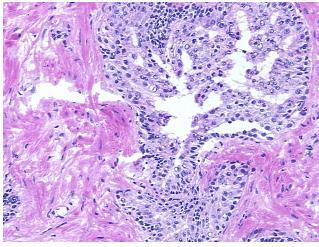

romuscular stroma; High grade prostatic intraepithelial neoplasia

CASE Diagnosis (from medical center path

report):

Adenocarcinoma of prostate

Age: 52
Gender: Male

Race: Not reported



**OriGene Technologies, Inc.** 9620 Medical Center Drive, Ste 200

CN: techsupport@origene.cn

Rockville, MD 20850, US Phone: +1-888-267-4436 https://www.origene.com techsupport@origene.com EU: info-de@origene.com



**Tumor Grade:** Gleason Score: 3+4=7/10

Minimum Stage

**Grouping:** 

Ш

T (Extent of Primary

Tumor):

T2c

N (Lymph node

N0

metastasis):

M (Distant metastasis): MX

Store frozen tissue sections at -80°C. Storage:

Stability: All frozen tissue sections are stable for 1 year from date of purchase if stored at -80°C

without repeated freeze/thaws.

## **Product images:**



4x Image



20x Image