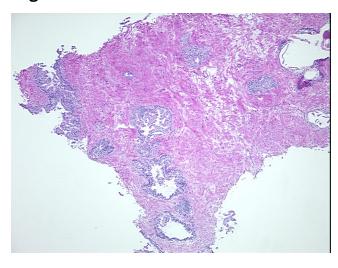

ium, 70% fibromuscular stroma; High grade prostatic intraepithelial neoplasia

CASE Diagnosis (from medical center path

report):

Adenocarcinoma of prostate

Age: 52
Gender: Male

Race: Not reported



**OriGene Technologies, Inc.** 9620 Medical Center Drive, Ste 200

CN: techsupport@origene.cn

Rockville, MD 20850, US Phone: +1-888-267-4436 https://www.origene.com techsupport@origene.com EU: info-de@origene.com



**Tumor Grade:** Gleason Score: 3+4=7/10

Minimum Stage

**Grouping:** 

Ш

T (Extent of Primary

Tumor):

T2c

N (Lymph node

N0

metastasis):

M (Distant metastasis): MX

Store frozen tissue sections at -80°C. Storage:

Stability: All frozen tissue sections are stable for 1 year from date of purchase if stored at -80°C

without repeated freeze/thaws.

## **Product images:**



4x Image



20x Image