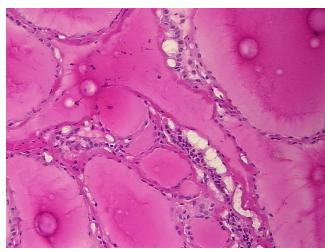

Acellular

Stroma:

0%

**Tumor Hypercellular** 

Stroma:

0%

Necrosis: 0%

Pathology Verification Inflammation: Mild Lymphoplasmacytic infiltrate; Non Tumor Structures: 85% Thyroid

**notes from H&E review:** follicles, 15% Fibrous stroma

CASE Diagnosis (from medical center path

report):

Goiter, multinodular

Age: 47
Gender: Male

Race: Not reported



**OriGene Technologies, Inc.** 9620 Medical Center Drive, Ste 200

CN: techsupport@origene.cn

Rockville, MD 20850, US Phone: +1-888-267-4436 https://www.origene.com techsupport@origene.com EU: info-de@origene.com



**Storage:** Store frozen tissue sections at -80°C.

Stability: All frozen tissue sections are stable for 1 year from date of purchase if stored at -80°C

without repeated freeze/thaws.

## **Product images:**



4x Image



20x Image