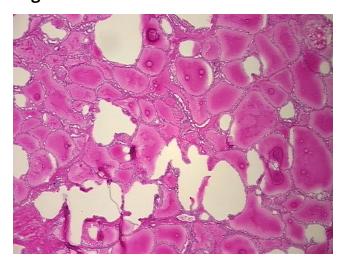

Tumor Hypo/Acellular

Stroma:

0%

**Tumor Hypercellular** 

Stroma:

0%

Necrosis: 0%

Pathology Verification Inflammation: Mild Lymphoplasmacytic infiltrate; Non Tumor Structures: 85% Thyroid

**notes from H&E review:** follicles, 15% Fibrous stroma

CASE Diagnosis (from medical center path

report):

Goiter, multinodular

Age: 47
Gender: Male

Race: Not reported



**OriGene Technologies, Inc.** 9620 Medical Center Drive, Ste 200

CN: techsupport@origene.cn

Rockville, MD 20850, US Phone: +1-888-267-4436 https://www.origene.com techsupport@origene.com EU: info-de@origene.com



**Storage:** Store frozen tissue sections at -80°C.

Stability: All frozen tissue sections are stable for 1 year from date of purchase if stored at -80°C

without repeated freeze/thaws.

## **Product images:**



4x Image



20x Image