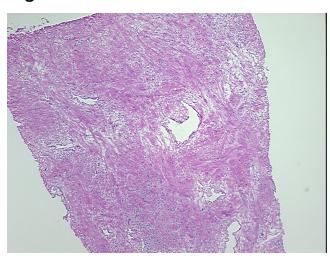

Verification notes from H&E review:

2% epithelium, 98% fibromuscular stroma

CASE Diagnosis (from medical center path

report):

Adenocarcinoma of prostate

Age: 57
Gender: Male

Race: Not reported



**OriGene Technologies, Inc.** 9620 Medical Center Drive, Ste 200

CN: techsupport@origene.cn

Rockville, MD 20850, US Phone: +1-888-267-4436 https://www.origene.com techsupport@origene.com EU: info-de@origene.com



**Tumor Grade:** Gleason Score: 3+4=7/10

Minimum Stage

**Grouping:** 

Ш

T (Extent of Primary

Tumor):

T2c

N (Lymph node

N0

metastasis):

M (Distant metastasis): MX

Store frozen tissue sections at -80°C. Storage:

Stability: All frozen tissue sections are stable for 1 year from date of purchase if stored at -80°C

without repeated freeze/thaws.

## **Product images:**



4x Image



20x Image