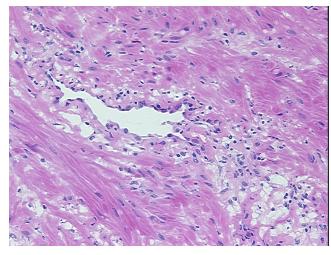

n notes from H&E review:

2% epithelium, 98% fibromuscular stroma

CASE Diagnosis (from medical center path

report):

Adenocarcinoma of prostate

Age: 57
Gender: Male

Race: Not reported



**OriGene Technologies, Inc.** 9620 Medical Center Drive, Ste 200

CN: techsupport@origene.cn

Rockville, MD 20850, US Phone: +1-888-267-4436 https://www.origene.com techsupport@origene.com EU: info-de@origene.com



**Tumor Grade:** Gleason Score: 3+4=7/10

Minimum Stage

**Grouping:** 

Ш

T (Extent of Primary

Tumor):

T2c

N (Lymph node

N0

metastasis):

M (Distant metastasis): MX

Store frozen tissue sections at -80°C. Storage:

Stability: All frozen tissue sections are stable for 1 year from date of purchase if stored at -80°C

without repeated freeze/thaws.

## **Product images:**



4x Image



20x Image