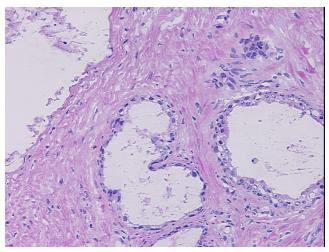

** 

Stroma:

0%

0% **Necrosis:** 

**Pathology Verification** 

notes from H&E review:

**CASE Diagnosis (from** medical center path

report):

Adenomatous hyperplasia of prostate, atypical

15% epithelium, 85% fibromuscular stroma

76 Age: Gender: Male

Not reported Race:



OriGene Technologies, Inc. 9620 Medical Center Drive, Ste 200

CN: techsupport@origene.cn

Rockville, MD 20850, US Phone: +1-888-267-4436 https://www.origene.com techsupport@origene.com EU: info-de@origene.com



**Diagnostic Test Results:** Cytokeratin, high mW ~ 34BE12 ~ CK903! by IHC,Positive

**Storage:** Store frozen tissue sections at -80°C.

Stability: All frozen tissue sections are stable for 1 year from date of purchase if stored at -80°C

without repeated freeze/thaws.

## **Product images:**



4x Image



20x Image