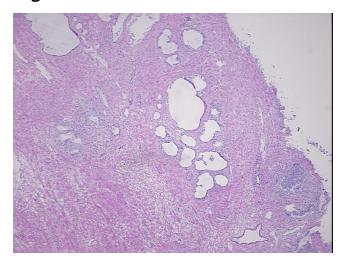

ypercellular** 

Stroma:

0%

0% **Necrosis:** 

**Pathology Verification** 

notes from H&E review:

**CASE Diagnosis (from** medical center path

report):

Adenomatous hyperplasia of prostate, atypical

15% epithelium, 85% fibromuscular stroma

76 Age: Gender: Male

Not reported Race:



OriGene Technologies, Inc. 9620 Medical Center Drive, Ste 200

CN: techsupport@origene.cn

Rockville, MD 20850, US Phone: +1-888-267-4436 https://www.origene.com techsupport@origene.com EU: info-de@origene.com



**Diagnostic Test Results:** Cytokeratin, high mW ~ 34BE12 ~ CK903! by IHC,Positive

**Storage:** Store frozen tissue sections at -80°C.

Stability: All frozen tissue sections are stable for 1 year from date of purchase if stored at -80°C

without repeated freeze/thaws.

## **Product images:**



4x Image



20x Image