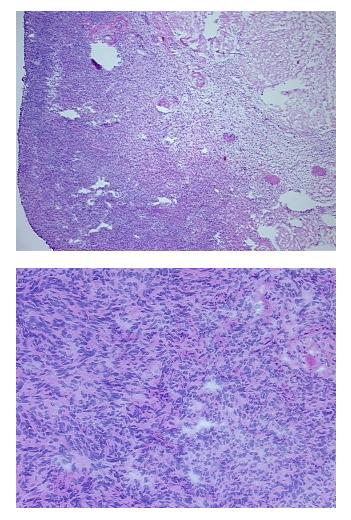

| Product Type:                                           | Frozen Sections                                                                  |
|---------------------------------------------------------|----------------------------------------------------------------------------------|
| Disease State:                                          | Normal                                                                           |
| Diagnosis Category:                                     | Normal                                                                           |
| Tissue:                                                 | Ovary                                                                            |
| Frozen Sample ID:                                       | FR00007A58                                                                       |
| Case ID:                                                | CI000000443                                                                      |
| Tissue of Origin:                                       | Ovary                                                                            |
| Site of Finding:                                        | Ovary                                                                            |
| Appearance:                                             | R                                                                                |
| Sample Diagnosis (from<br>Pathology Verification):      | Within normal limits                                                             |
| Normal:                                                 | 100%                                                                             |
| Lesional:                                               | 0%                                                                               |
| Tumor:                                                  | 0%                                                                               |
| Tumor Hypo/Acellular<br>Stroma:                         | 0%                                                                               |
| Tumor Hypercellular<br>Stroma:                          | 0%                                                                               |
| Necrosis:                                               | 0%                                                                               |
| Pathology Verification<br>notes from H&E review:        | Non Tumor Structures: 30% Ovarian stroma, 15% Hilar vessels, 55% Corpus albicans |
| CASE Diagnosis (from<br>medical center path<br>report): | Within normal limits                                                             |
| Age:                                                    | 57                                                                               |
| Gender:                                                 | Female                                                                           |
| Race:                                                   | Not reported                                                                     |
|                                                         |                                                                                  |

## **Product images:**

4x Image

20x Image

This product is to be used for laboratory only. Not for diagnostic or therapeutic use. ©2022 OriGene Technologies, Inc., <u>9620 Medical Center Drive, Ste 200, Rockville, MD 20850, US</u>